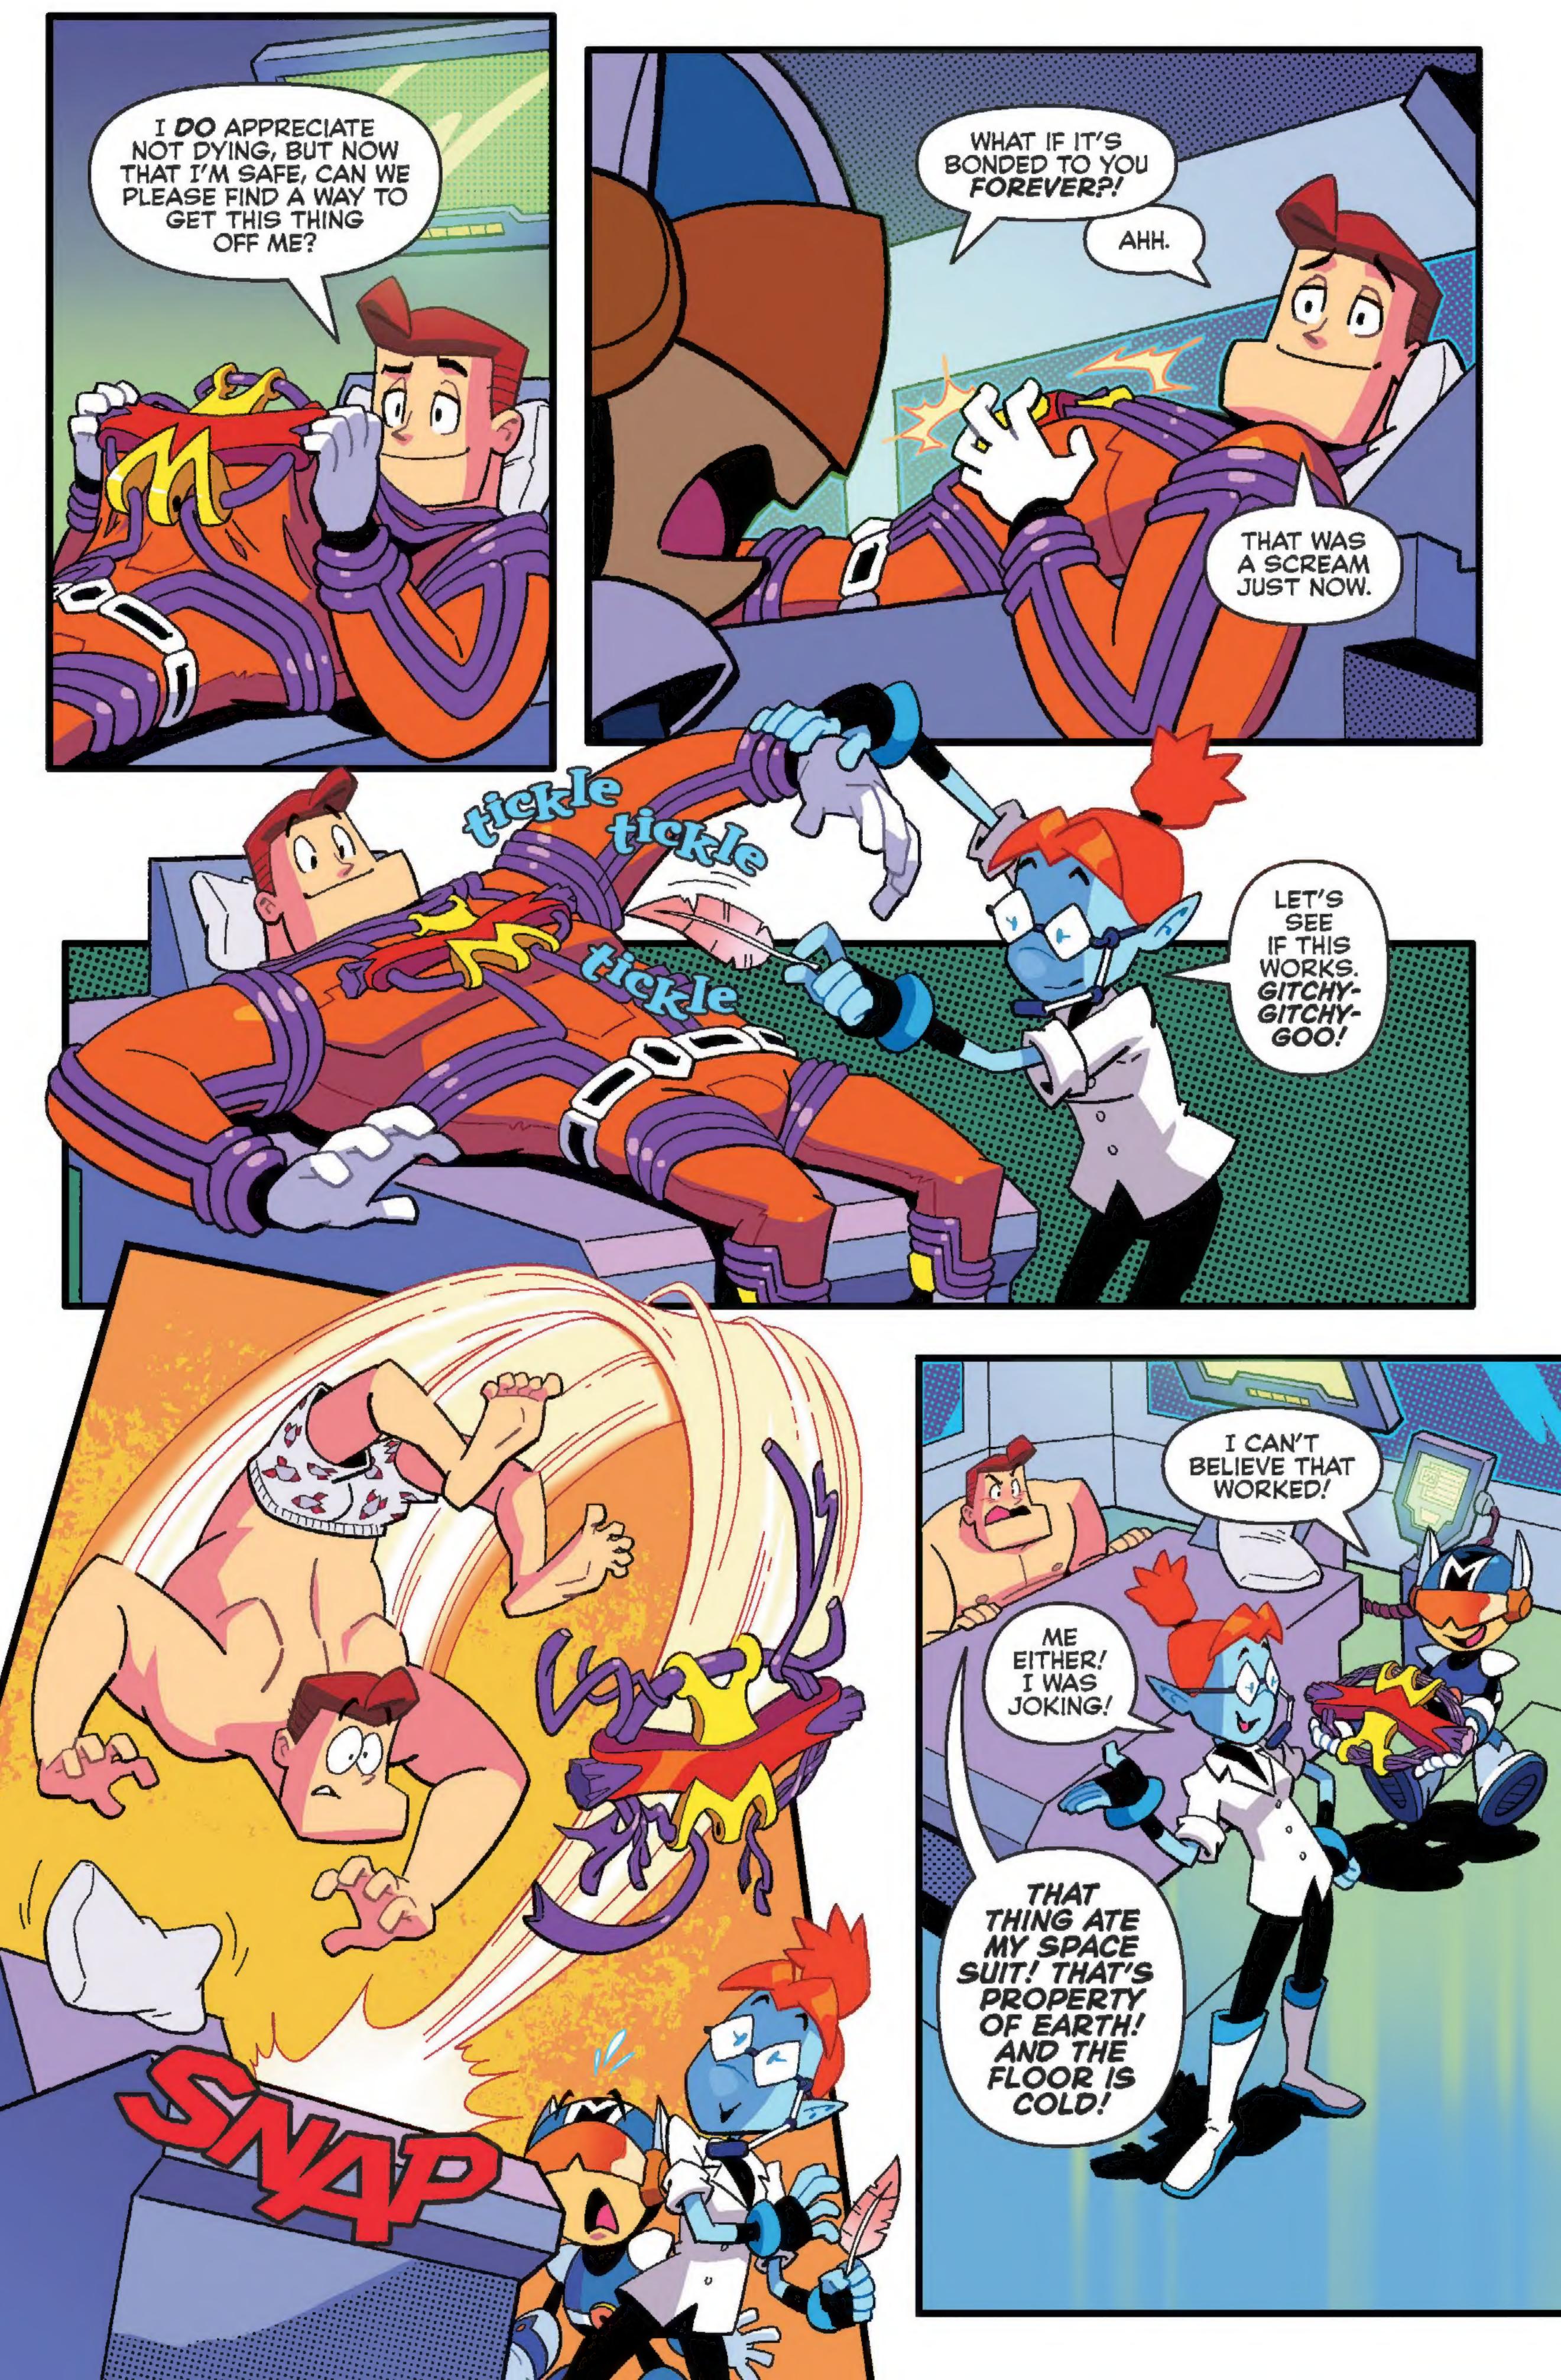

Before retreating, Shih shattered Max's space helmet, leaving the human hero in mortal danger!

Luckily, Cosmo's eccentric science wiz crewmate Medulla took immediate action and bonded the Martian Relic to Max's suit, stabilizing him for the time being...